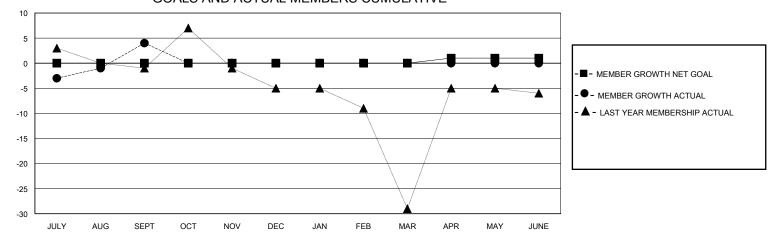

## GOALS AND ACTUAL MEMBERS CUMULATIVE

| DROPPED CLUBS: 0          |    | 7 CLUBS OF 38 ADDED 1 OR MORE<br>NEW MEMBERS | GENDER DISTRIBUTION  MALE 579 (68.76%) |              |   |
|---------------------------|----|----------------------------------------------|----------------------------------------|--------------|---|
| DROPPED MEMBERS           |    |                                              | FEMALE                                 | 263 (31.24%) |   |
| DECEASED                  | 2  | CLICK HERE FOR CUMULATIVE                    | TOTAL FAMILY UNIT MEMBERS              |              | 0 |
| CLUB CANCELLED 0 OTHER 11 |    | MEMBERSHIP DATA                              | FAMILY MEMBERS PAYING HALF             |              | 0 |
|                           |    |                                              |                                        |              | U |
| TOTAL                     | 13 |                                              |                                        |              |   |